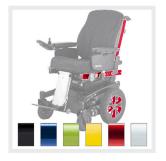

## ORBIT

**Compact Mid-Wheel Drive Powerchair** 

- Precise manoeuvring
  Manoeuvre around obstacles
  or turn on the spot
- Ideal for confined spaces
  Low seat height & overall width
- Your choice of colour
  Pick your colours —drive wheel rims,
  frame accents & clothing guard

## **AGILE & COLOURFUL**

The Orbit will draw you in with its agile midwheel drive configuration & striking colour accent choices. It's an all-rounder, with a maximum user weight of upto 25 stone. Built with Meyra's world-famous German engineering prowess, this is the mid-wheel drive you've been waiting for.

Manoeuvre around obstacles or turn on the spot

Stylish & comfortable ErgoSeat cover with grey seams

A choice of colours with accents to personalise your powerchair

Single or double support castor for stability