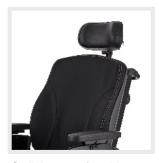

Manoeuvre around obstacles or turn on the spot

Stylish & comfortable ErgoSeat cover with grey seams

A choice of colours with accents to personalise your powerchair

Single or double support castor for stability