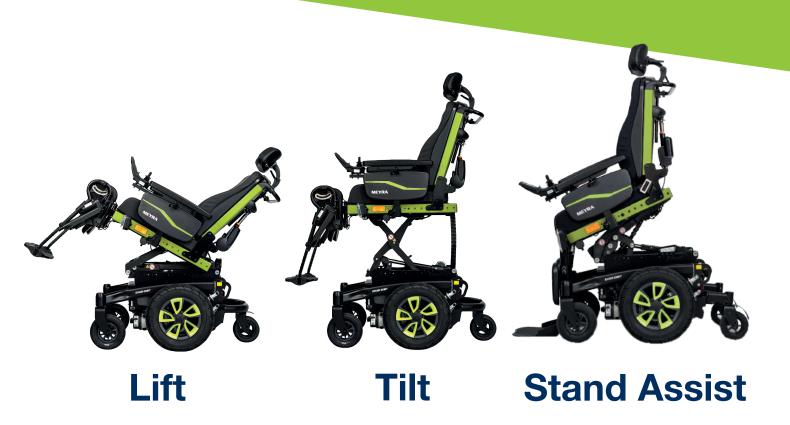

## ORBIT

**Compact Mid-Wheel Drive Powerchair** 

- Precise manoeuvring
  Manoeuvre around obstacles
  or turn on the spot
- Ideal for confined spaces
  Low seat height & overall width
- Your choice of colour
  Pick your colours —drive wheel rims,
  frame accents & clothing guard

Crash tested for safety Complies with international ISO safety standards for crash safety

3 Under test conditions with 107Ah battery \*Range: Dependent on weight & environment. Full charge & on flat ground