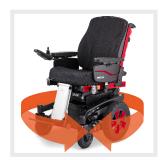

## **Outstandingly Nimble**

## ORBIT

**Compact Mid-Wheel Drive Powerchair** 

- Precise manoeuvring
  Manoeuvre around obstacles
  or turn on the spot
- Ideal for confined spaces
  Low seat height & overall width
- Your choice of colour
  Pick your colours —drive wheel rims,
  frame accents & clothing guard